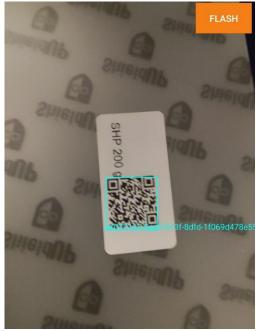

### 5. The QR code -The QR code

must be green for perfect cutting from the machine

- Once scanned, the QR code cannot be used again !!!