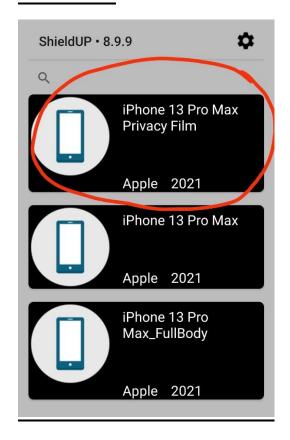

# 3. CHOOSE THE MODEL OF PHONE, TABLET, LAPTOP, WATCH, CAR, KINDLE

#### Picture 2

If you have chosen to cut **PRIVACY or MATTE** silicone protector after choosing the model of the device you must choose PRIVACY (if there is one for the respective model - see picture 1), if there is no PRIVACY for the model choose the standard method - see picture 2