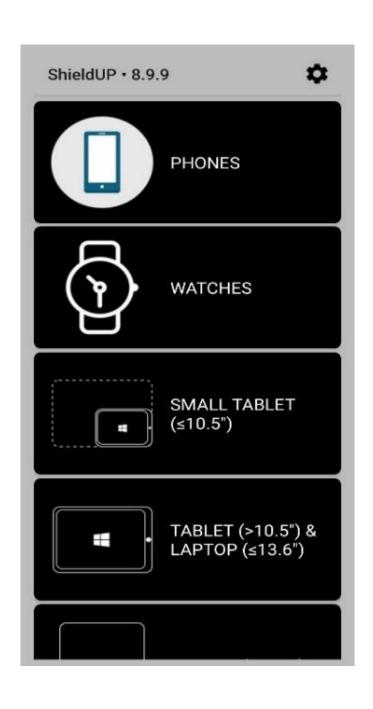

#### THE CUTTING PROCESS

## 1. CONNECT THE CABLE TO THE PHONE WITHOUT HAVING TO DISCONNECT DURING THE WHOLE PROCESS

-To make sure that everything is OK, the application starts itself after connecting the phone to the machine



2. Access the application.

# 3. CHOOSE THE MODEL OF PHONE, TABLET, LAPTOP, WATCH, CAR, KINDLE



#### 4. CHOOSE THE TYPE OF FOIL

- GLOSSY 200
- GLOSSY 160
- EYE PROTECTION
- PRIVACY
- MATTE
- COLOR



## 5. SELECT FROM THE APP WHICH TYPE YOU WANT TO CUT

-CASE FRENDLY ,FRONT 1, EDGE TO EDGE OR BACK....;

-FULL BODY or PRIVACY







#### Picture 1



#### Picture 2



If you have chosen to cut **PRIVACY or MATTE** silicone protector after choosing the model of the device you must choose PRIVACY (if there is one for the respective model - see picture 1), if there is no PRIVACY for the model choose the standard method - see picture 2

### 5. The QR code -The QR code

must be green for perfect cutting from the machine





- Once scanned, the QR code cannot be used again !!!

# 6. BEFORE PLACING THE FOIL ON THE PAD, YOU MUST REMOVE THE PROTECTIVE FOIL (IF ANY) FROM THE OTHER SIDE OF T