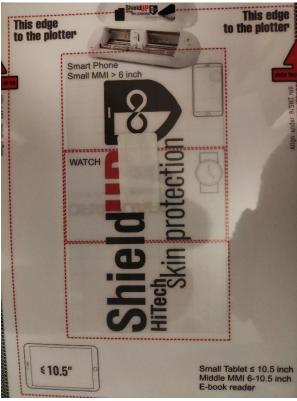

#### Picture 1

#### Picture 2

If you have chosen to cut **PRIVACY or MATTE** silicone protector after choosing the model of the device you must choose PRIVACY (if there is one for the respective model - see picture 1), if there is no PRIVACY for the model choose the standard method - see picture 2

### 5. The QR code -The QR code

must be green for perfect cutting from the machine

- Once scanned, the QR code cannot be used again !!!