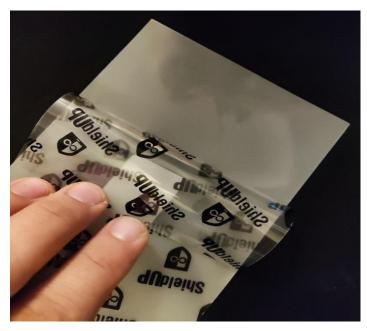

# 6. BEFORE PLACING THE FOIL ON THE PAD, YOU MUST REMOVE THE PROTECTIVE FOIL (IF ANY) FROM THE OTHER SIDE OF THE QR CODE.

### 7. Apply foil on the pad with QR code down;