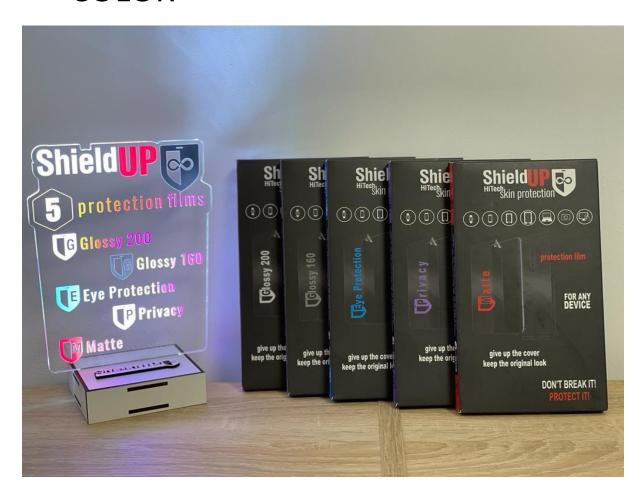

#### 4. CHOOSE THE TYPE OF FOIL

- GLOSSY 200
- GLOSSY 160
- EYE PROTECTION
- PRIVACY
- MATTE
- COLOR