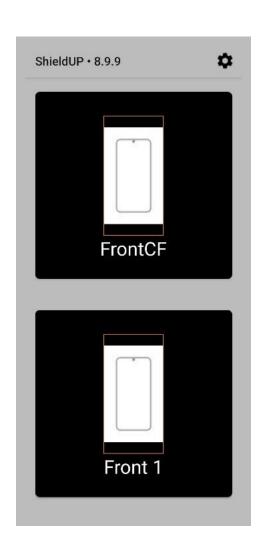

## 5. SELECT FROM THE APP WHICH TYPE YOU WANT TO CUT

-CASE FRENDLY ,FRONT 1, EDGE TO EDGE OR BACK....;

-FULL BODY or PRIVACY

#### Picture 2

If you have chosen to cut **PRIVACY or MATTE** silicone protector after choosing the model of the device you must choose PRIVACY (if there is one for the respective model - see picture 1), if there is no PRIVACY for the model choose the standard method - see picture 2