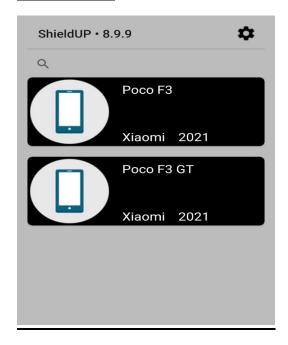

#### THE CUTTING PROCESS

## 1. CONNECT THE CABLE TO THE PHONE WITHOUT HAVING TO DISCONNECT DURING THE WHOLE PROCESS

-To make sure that everything is OK, the application starts itself after connecting the phone to the machine



2. Access the application.

# 3. CHOOSE THE MODEL OF PHONE, TABLET, LAPTOP, WATCH, CAR, KINDLE



#### 4. CHOOSE THE TYPE OF FOIL

- GLOSSY 200
- GLOSSY 160
- EYE PROTECTION
- PRIVACY
- MATTE
- COLOR



## 5. SELECT FROM THE APP WHICH TYPE YOU WANT TO CUT

-CASE FRENDLY ,FRONT 1, EDGE TO EDGE OR BACK....;

-FULL BODY or PRIVACY







#### Picture 1



#### Picture 2



If you have chosen to cut **PRIVACY or MATTE** silicone protector after choosing the model of the device you must choose PRIVACY (if there is one for the respective model - see picture 1), if there is no PRIVACY for the model choose the standard method - see picture 2

### 5. The QR code -The QR code

must be green for perfect cutting from the machine





- Once scanned, the QR code cannot be used again !!!

# 6. BEFORE PLACING THE FOIL ON THE PAD, YOU MUST REMOVE THE PROTECTIVE FOIL (IF ANY) FROM THE OTHER SIDE OF THE QR CODE.





### 7. Apply foil on the pad with QR code down;





### **YOU ARE READY TO CUT!!!**



- https://shieldupro.ro/
- shieldupukprotector@gmail.com
- 1 Shieldup UK
- +447494063069