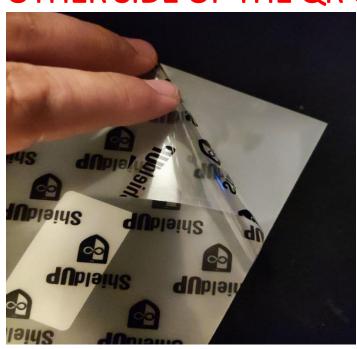

# 6. BEFORE PLACING THE FOIL ON THE PAD, YOU MUST REMOVE THE PROTECTIVE FOIL (IF ANY) FROM THE OTHER SIDE OF THE QR CODE.