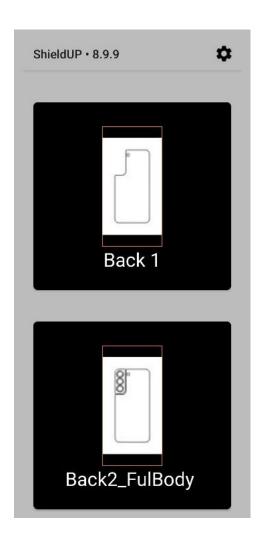

## 5. SELECT FROM THE APP WHICH TYPE YOU WANT TO CUT

-CASE FRENDLY ,FRONT 1, EDGE TO EDGE OR BACK....;

-FULL BODY or PRIVACY

#### Picture 2

If you have chosen to cut **PRIVACY or MATTE** silicone protector after choosing the model of the device you must choose PRIVACY (if there is one for the respective model - see picture 1), if there is no PRIVACY for the model choose the standard method - see picture 2