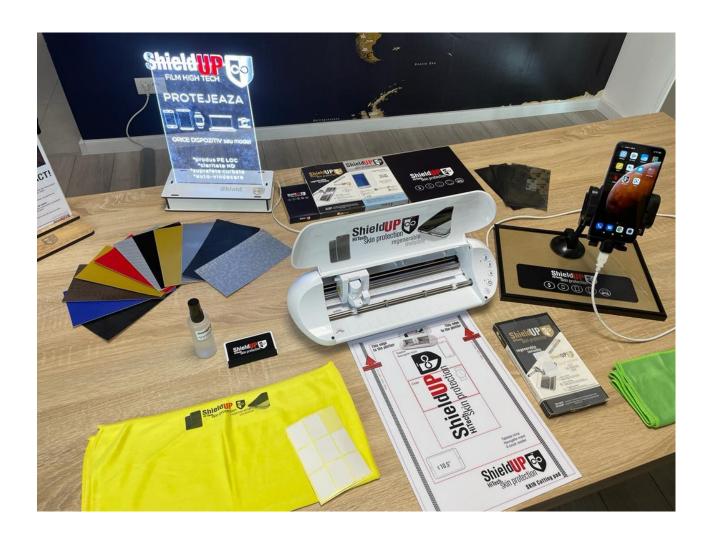

#### THE CUTTING PROCESS

## 1. CONNECT THE CABLE TO THE PHONE WITHOUT HAVING TO DISCONNECT DURING THE WHOLE PROCESS

-To make sure that everything is OK, the application starts itself after connecting the phone to the machine

2. Access the application.