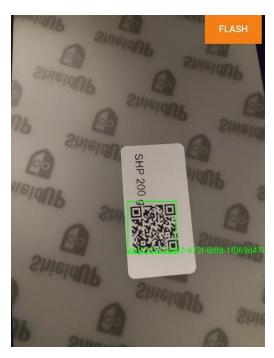

### 5. The QR code -The QR code

must be green for perfect cutting from the machine

- Once scanned, the QR code cannot be used again !!!